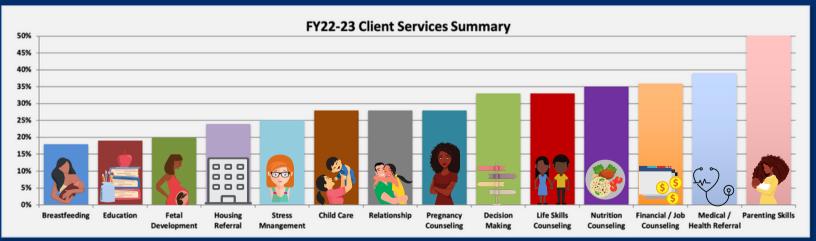

## Over 354,291 Clients Served in Past 27 Years



PA Program
Appropriation for
FY22-23 was
\$7.263 million

## \$198 million

FY22/23 **TAXPAYER SAVINGS** for 6,785 program clients' children's up-to-date immunizations

## \$301 million

FY22/23 **TAXPAYER SAVINGS** for 11,191 program clients who received proper prenatal care



of women who were abortion minded chose childbirth after program services



of women who were pressured by others to abort chose childbirth after program services



of women who were abortion minded and pressured by others to abort chose childbirth after program services



Pennsylvania's Pregnancy and Parenting Support Services Program®