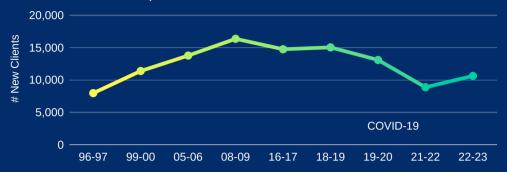

## Over 354,291 Clients Served in Past 27 Years

PA Program
Appropriation for
FY22-23 was
\$7.263 million