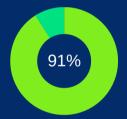

## \$301 million

FY22/23 **TAXPAYER SAVINGS** for 11,191 program clients who received proper prenatal care

of women who were abortion minded chose childbirth after program services

of women who were pressured by others to abort chose childbirth after program services

of women who were abortion minded and pressured by others to abort chose childbirth after program services

Pennsylvania's Pregnancy and Parenting Support Services Program®