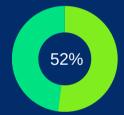

of women who were abortion minded and pressured by others to abort chose childbirth after program services

Pennsylvania's Pregnancy and Parenting Support Services Program®